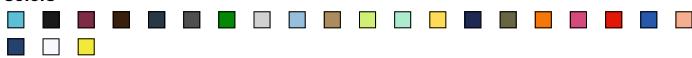

# THC EVE. WOMEN'S POLO SHIRT

### Product code SC301030942XL

PRICE NETTO 9,92 EUR +VAT / pc

\* price per piece, without branding and VAT

## **Basic informations**

Size: XXL

Color: Heather light grey

#### Colors



# **Specification**

100% carded cotton pique women's short sleeve polo (195 g/m²) (color 183: 85% cotton/15% viscose). Contains rib collar and sleeves, the collar is reinforced with piqué ribbon. On the front, next to the collar, there are four matching colour buttons (extra button inserted in the inner seam). Piece cut and sewn.Sizes: S, M, L, XL, XXL

### **Declaration**

Brand: Hi!dea™

Country of origin: Bangladesh

Country of import: EU