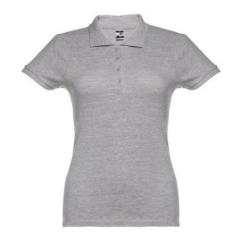

## **Basic informations**

Size: XXL

Color: Heather light grey

# **Specification**

100% carded cotton pique women's short sleeve polo (195 g/m²) (color 183: 85% cotton/15% viscose). Contains rib collar and sleeves, the collar is reinforced with piqué ribbon. On the front, next to the collar, there are four matching colour buttons (extra button inserted in the inner seam). Piece cut and sewn.Sizes: S, M, L, XL, XXL